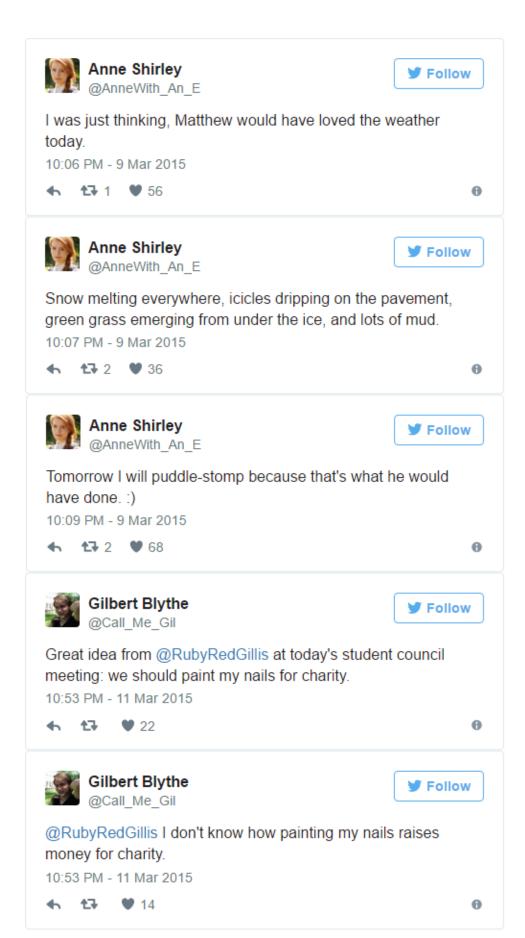

### Gilbert Blythe @Call Me Gil

This president is proud to announce that we've raised ~\$3,000 from the Avonlea community to plant flowers and bushes on the school grounds!

5:40 PM - 16 Apr 2015

## Gilbert Blythe

Many thanks to @AnneWith\_An\_E, @JustJaneAndrews, and co. for organizing donations.

5:40 PM - 16 Apr 2015

Θ