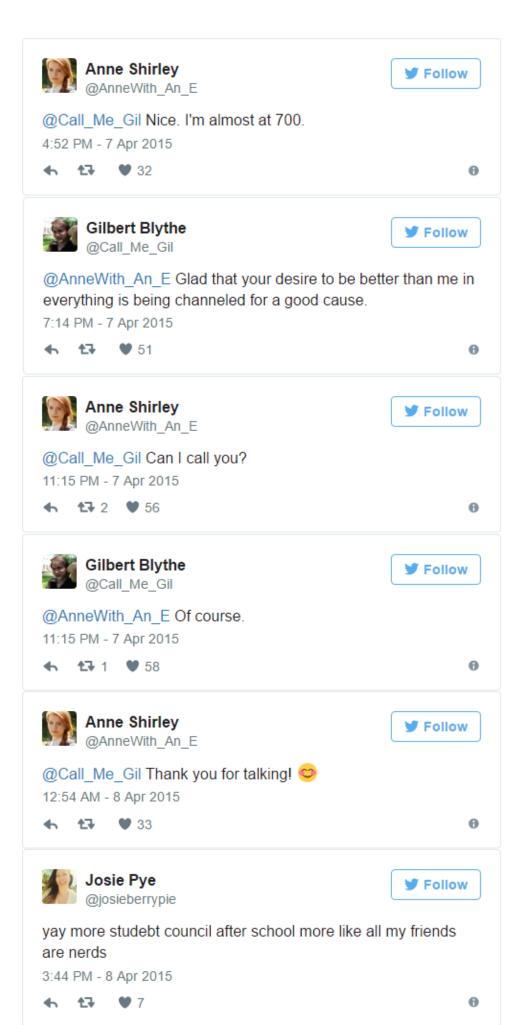

# Anne Shirley @AnneWith\_An\_E

Thanks to everyone for the birthday wishes! I had a lovely day with Marilla and friends.

5:47 PM - 6 Mar 2015

royrideaux Old haunts again. Left a letter for Céci at our place from last summer. She may never read it.