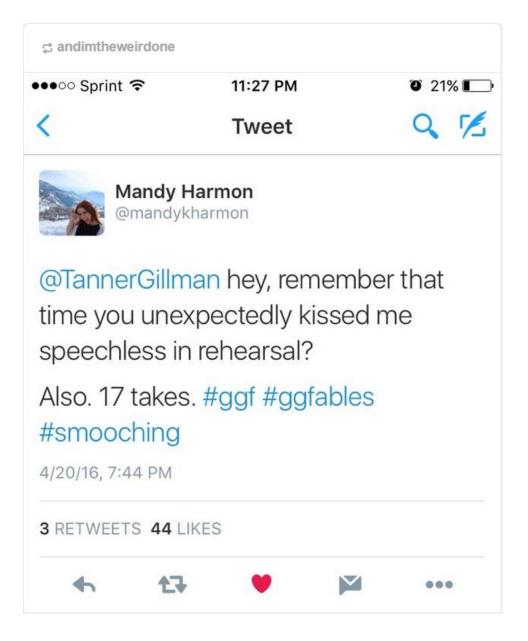

### Anonymous asked:

Did Mandy and Tanner realize how many gifs and pictures of them making out would be circulating around the internet after "Happiness" was posted? 0

```
Originally posted by weirdoshippergirl
```