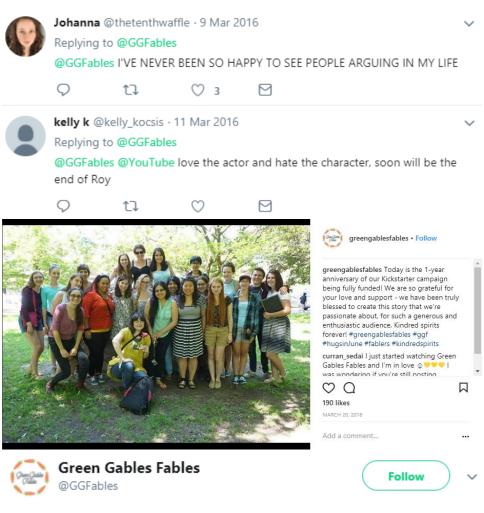

greengablesfables • Follow

greengablesfables Happy New Year from these kids. #greengablesfables #ggf

| QΩ              |  |
|-----------------|--|
| 194 likes       |  |
| JANUARY 3, 2016 |  |
| Add a comment   |  |